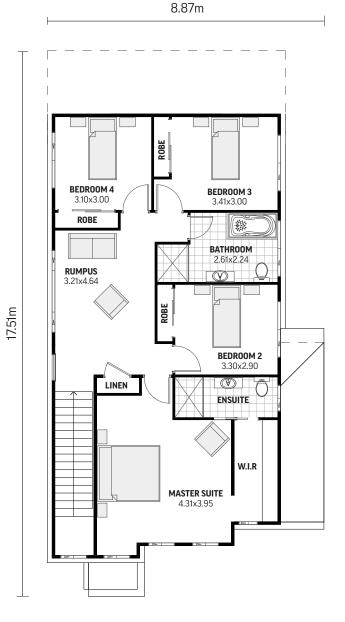

# **Montero 25**

8.87m **LIVING/ DINING** 7.15x3.71 W.I.P **KITCHEN** 4.43x2.44 P'DER **FAMILY ROOM** L'DRY DOUBLE GARAGE LINEN PORCH 1.79x1.08 回

**GROUND FLOOR** 

FIRST FLOOR

Your new home can be customised to suit your block & requirements and can feature these other facades