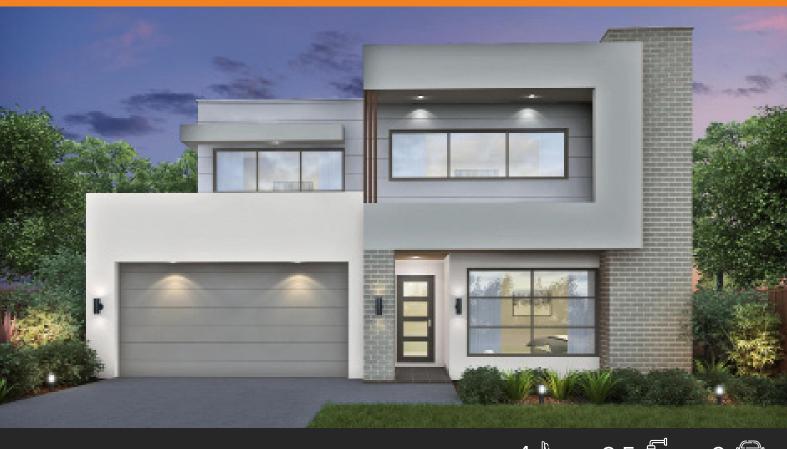

# **Montero 25**

SPECIFICATIONS I FLOOR AREAS

4 🗀 2

2.5 🕌

| House Width x Depth | 8.87m×17.51m         |
|---------------------|----------------------|
| Ground Floor        | 93.63m <sup>2</sup>  |
| First Floor         | 101.63m <sup>2</sup> |
| Garage              | 34.28m <sup>2</sup>  |
| Porch               | 1.93m <sup>2</sup>   |

Total House Size 231.47m<sup>2</sup>